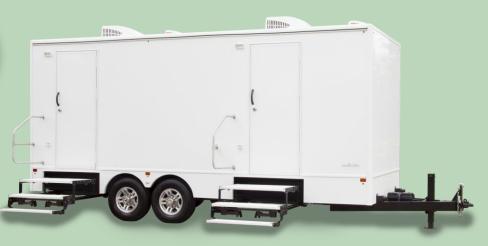

## **EIGHT STALL RESTROOM TRAILER**

Spacious and beautiful describe this 20', eight-stall portable restroom trailer. Inside, the ladies' area has four spacious stalls and a twin-basin vanity. For men, there are two private stalls, two urinals and a twin-basin vanity.

The climate in each area can be controlled by individual air conditioning units to ensure total comfort, and a sound system comes standard with each unit.

**Length:** 20' Box, 25' w/ Tongue, **Width:** 8'6", 12'6" w/ Steps Down, **Height:** 11'8" including AC *Restroom Trailer sizes are approximate and could vary. Interior styles may also vary, and are subject to unit availability.*