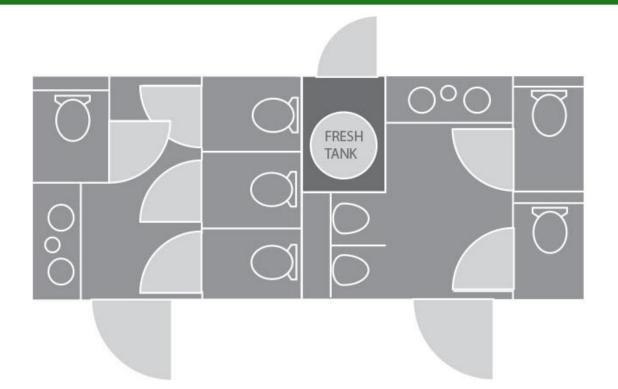

## **EIGHT STALL RESTROOM TRAILER**

Spacious and beautiful describe this 20', eight-stall portable restroom trailer. Inside, the ladies' area has four spacious stalls and a twin-basin vanity. For men, there are two private stalls, two urinals and a twin-basin vanity.